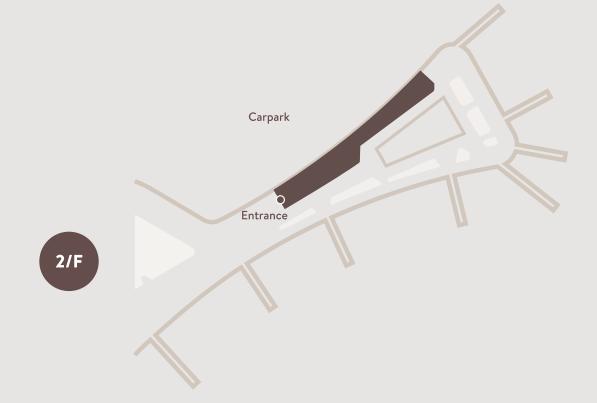

## Beijing Daxing International Airport

For departing and arriving (international flights) passengers, the nearest hotel entrance is at 1/F, Northeast Pier (same floor as international arrival hall)

For arriving (domestic flights) and transit passengers, the nearest hotel entrance located at 2/F, Northeast Pier (same floor as domestic arrival hall)

- **2/F** Baggage Claim Hall (Domestic) Transit Hall
- **3/F** Airline Check-in Counters Security Check Departure Hall (International)
- **4/F** Baggage Claim Hall (Domestic) Transit Hall

Address: Northeast Pier, Beijing Daxing International Airport, Beijing, China