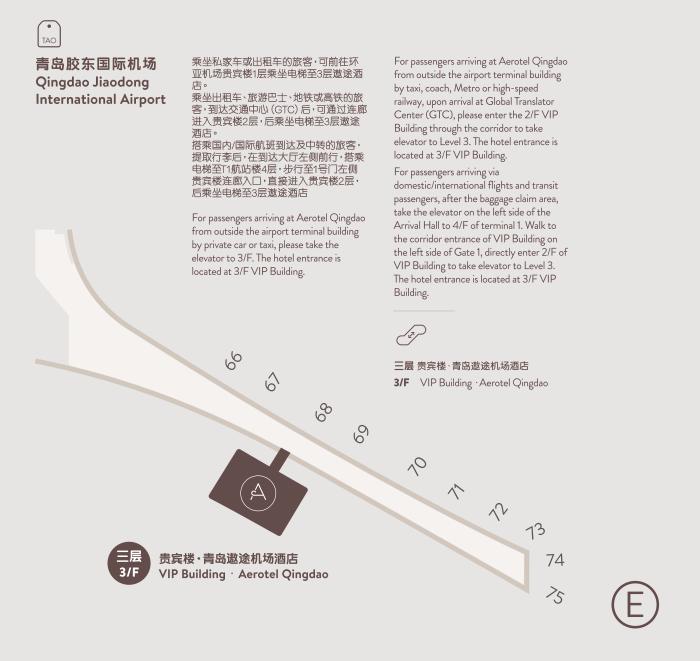

#### Location

The hotel is located on 3/F of VIP Building which is attached to the Airport Terminal. Kindly proceed to 1/F of the VIP Building for the hotel's entrance.

Address: No. 9 Jinhang Road, Jiaozhou Qingdao, China Location map available on next page

Address: No. 9 Jinhang Road, Jiaozhou Qingdao, China

Landside - The hotel is located within the non-restricted area prior to clearing passport control and for arriving passengers who have left the airport restricted area.