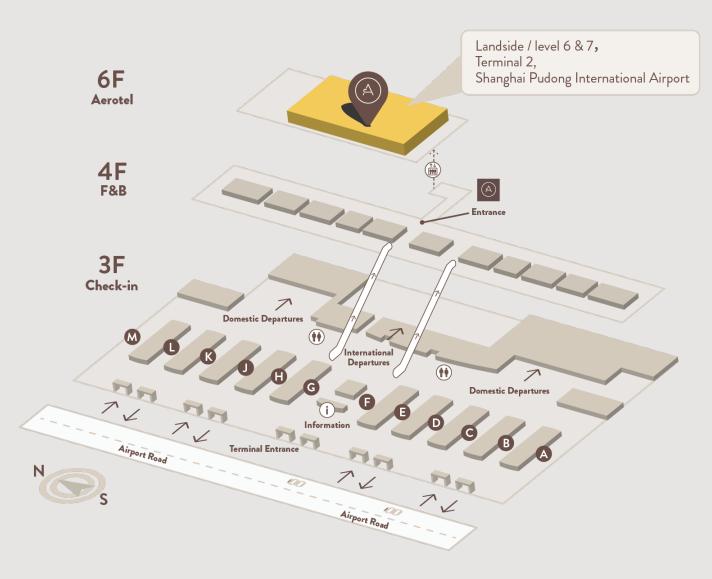

#### Locations

#### By Train

- Disembark at the designated station–Pudong Airport Terminal 1 & 2 Station.
- Follow pedestrian signage to the escalators behind check-in counter G at Terminal 2.
- Proceed to the level 4 Food Court where the Aerotel entrance is located.
- Take the elevator to the level 6 for check-in or the level 7 for Food & Beverage / Lounge outlet.

#### By Taxi

- Enter via the departure level gates 20-29.
- Follow pedestrian signage to the escalators behind check-in counter G at Terminal 2.
- Proceed to the level 4 Food Court where the Aerotel entrance is located.
- Take the elevator to the level 6 for check-in or the level 7 for Food & Beverage / Lounge outlet.

**Address:** Level 6 & 7, Terminal 2, Shanghai Pudong International Airport, Shanghai, China