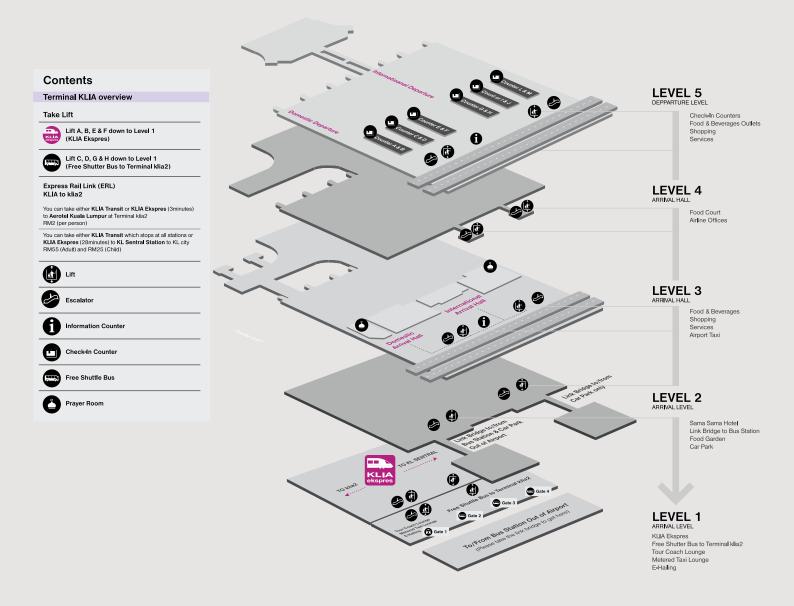

#### From KLIA Level 3 (Arrival) to Level 1 (by ERL to Aerotel)

- Upon exit from Level 3, take the Lift A or B/ E or F down to Level 1.
- Take the KLIA ekspres Express Rail Link (ERL) about 3min to reach Terminal klia2 to Aerotel Kuala Lumpur, Level L2M (above HomeTown restaurant).

### From KLIA Level 3 (Arrival) to Level 1 (by Airport free shuttle bus to Aerotel)

- Upon exit from Level 3, take the Lift C or D/ G or H down to Level 1.
- Go to Door 4 for Free Shuttle Bus (note: Bus frequency is at 24/7 and will take every 15 minutes interval or subject to change, please check with the available marshal on-site station).

## By Airport free shuttle bus from KLIA to KLIA2

- Upon arrival at Level 1, take the travelator on your left hand side up to Level 2.
- · Walk across the Information counter to your right hand side adjacent to Family Mart, continue walking for about 2 minutes straight, take the travelator next to HomeTown restaurant up to L2M reach to Aerotel Kuala Lumpur.