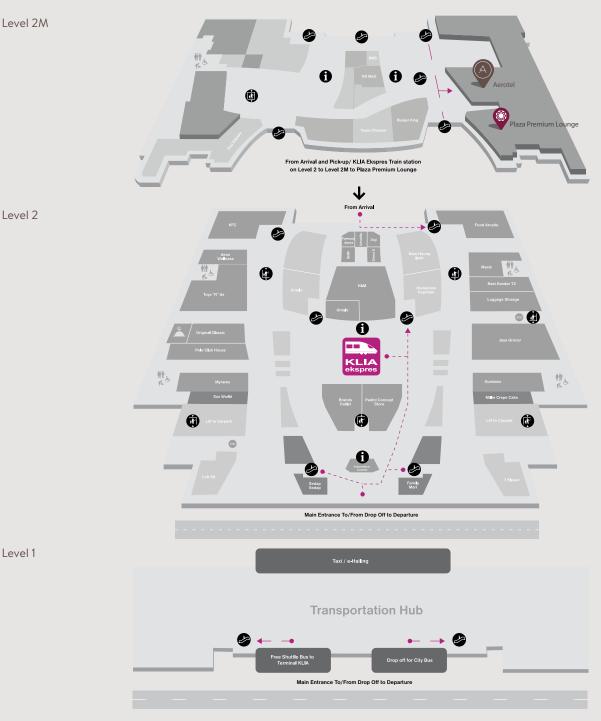

## Upon arrival at gateway@klia2 shopping mall within Terminal klia2

• Upon exit from KLIA ekspres (ERL), you are at Level 2, take the travelator on right hand side up to L2M to Aerotel (above Hometown restaurant).

## By Airport free shuttle bus from KLIA to KLIA2

- Upon arrival at Level 1, take the travelator on your left hand side up to Level 2.
- · Walk across the Information counter to your right hand side adjacent to Family Mart, continue walking for about 2 minutes straight, take the travelator next to HomeTown restaurant up to L2M reach to Aerotel Kuala Lumpur.

Address: Level 2M, gateway@klia2, Terminal klia2, Kuala Lumpur International Airport, 64000 Kuala Lumpur, Malaysia.

Landside - This hotel is located within the non-restricted area prior to clearing passport control and for arriving passengers who have left the airport restricted area.