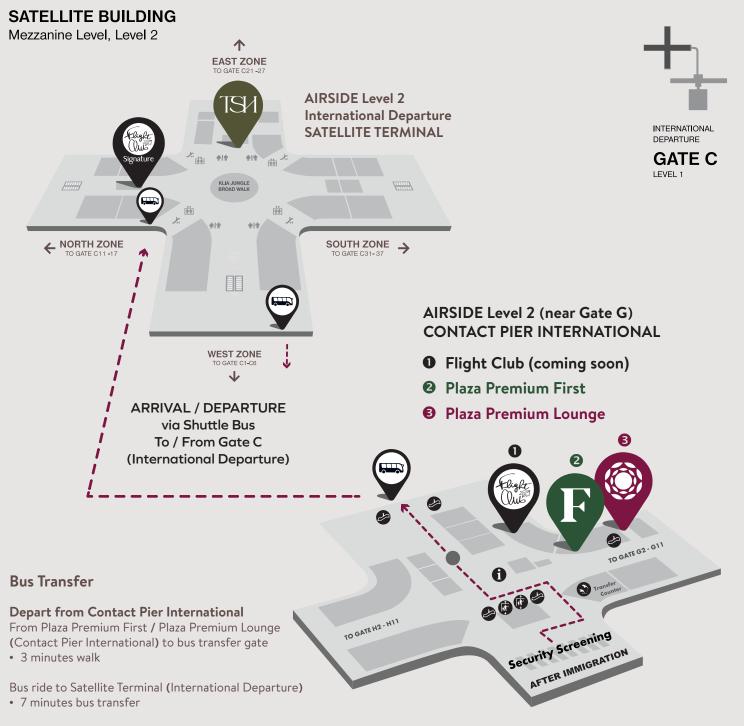

#### From KLIA to Aerotel Kuala Lumpur

- Starting Point from KLIA International Departure (Gate C, Satellite Building) by taking the KLIA ekspres Express Rail Link (ERL) to Main Terminal Building (MTB) and you will exit at Level 3.
- Next take KLIA ekspres Express Rail Link (ERL) located on Level 1 to go to Aerotel Kuala Lumpur (located at gateway Terminal klia2, Level 2M).

## Arrive at North Zone

Bus Transfer Gate to Flight Club Signature (North Zone)

5 minutes walk

Bus Transfer Gate to The Summerhouse (East Zone) • 7 minutes walk