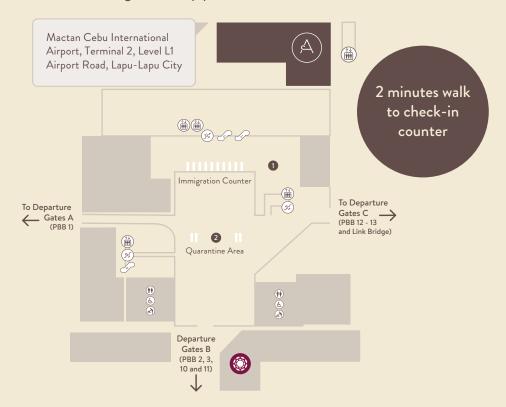

#### **Address**

Level L1, Terminal 2, Mactan Cebu International Airport, Airport Road Lapu-Lapu City, Cebu, Philippines