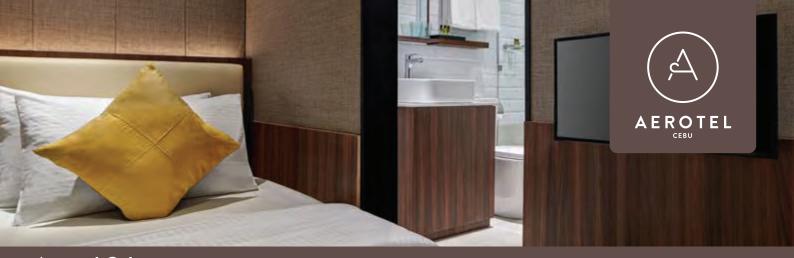

### Accommodation

Aerotel Cebu provides 11 rooms in a range of sizes:

- Solo Plus: One single bed | private bathroom
- Double Plus: Two single beds | private bathroom

Accessible room available, please email our team for reservation.

#### **Guestroom Features**

- Shower and personal amenities: shampoo, bath gel, dental kit, bath towel and hair dryer
- Complimentary mineral water
- Local and international TV channels
- Complimentary WiFi
- Pillow options^
- Wake-up call service^
- Iron and iron board^
- Wheelchair^