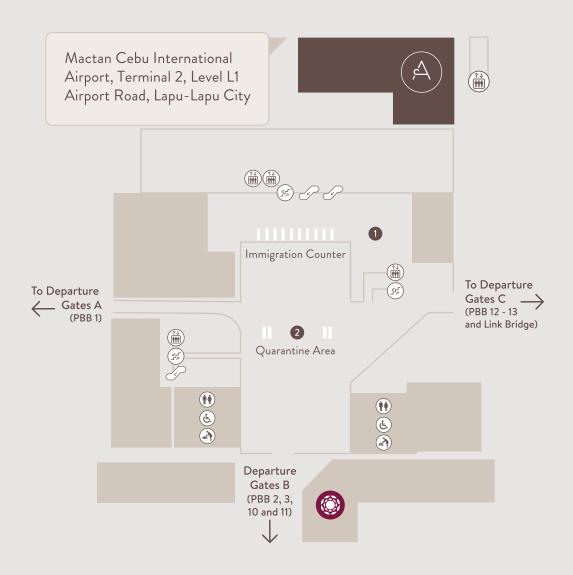

## Location

Located at Terminal 2 on Level L1 (outside airport restricted area) with a mere 5-minute walk to the nearest immigration counters.

Address: Level 1, Terminal 2, Mactan Cebu International Airport, Airport Road Lapu-Lapu City, Cebu, Philippines

Location map available on next page