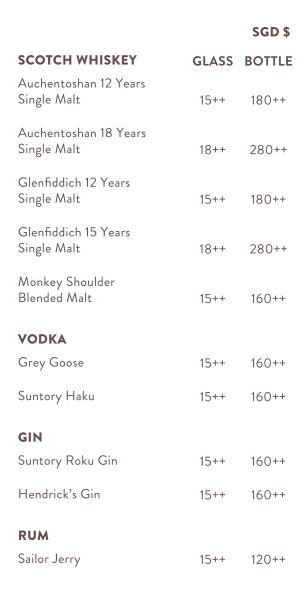

| SGD | \$ |
|-----|----|
|-----|----|

|       |                      | 300 \$                     |
|-------|----------------------|----------------------------|
| GLASS | нн                   | BOTTLE                     |
| 15++  | 12++                 | 55++                       |
|       |                      |                            |
| 16++  | -                    | 90++                       |
|       |                      |                            |
| 15++  | 12++                 | 55++                       |
|       |                      |                            |
| 16++  | -                    | 90++                       |
|       |                      |                            |
| -     | -                    | 32++                       |
| -     | -                    | 32++                       |
|       | 15++<br>16++<br>15++ | 15++ 12++ 16++ - 15++ 12++ |