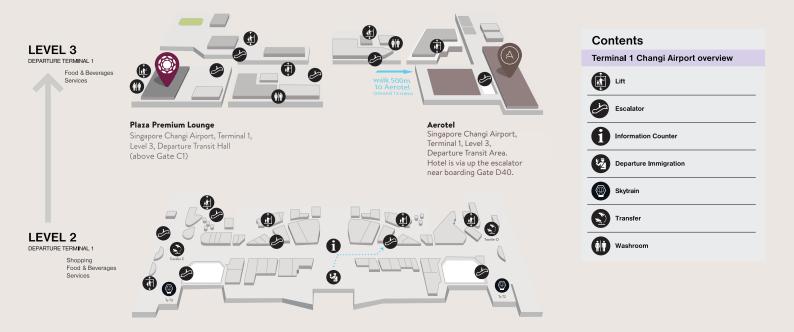

#### Location

Aerotel Singapore is located in Terminal 1, Departure Transit Area. Access to hotel is via up the escalator near boarding Gate D40.

Follow the "Transit Hotel" signs in Terminal 1.

**Address:** Level 3, Departure/Transit Lounge, Terminal 1, Singapore Changi Airport, Singapore

Location map available on next page

# **Departure Transit Lounge**

Address: Level 3, Departure/Transit Lounge, Terminal 1, Singapore Changi Airport, Singapore

Departing passengers from city - Clear customs and immigrations to access Aerotel in Transit Area.