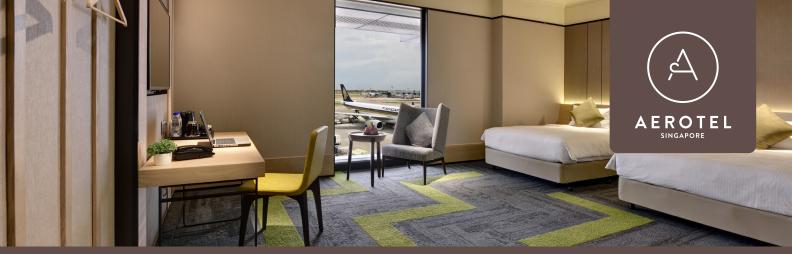

#### Accommodation

Aerotel Singapore provides 68 rooms in a range of sizes:

- Solo: One single bed | private bath in common area
- Double Plus: Two double beds | private bathroom
- Family: One double bed & four single beds | private bathroom

#### **Guestroom Features**

- Shower and personal amenities: shampoo, bath gel, dental kit, bath towel, hair dryer
- Complimentary coffee and tea
- Local and international channels
- Accessible to Airport WiFi
- Pillow options^
- Wake-up call service^
- Iron and iron board^
- Baby cot^