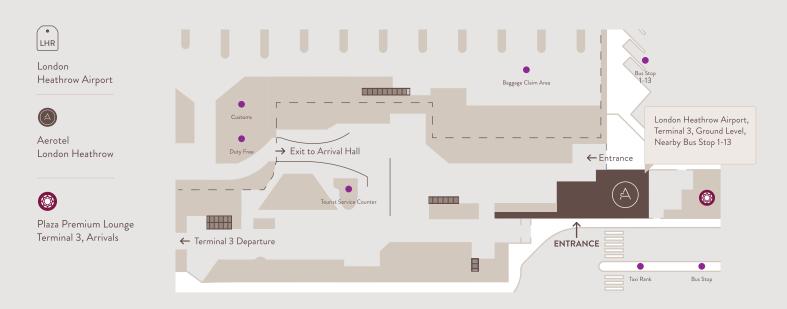

## Location

Aerotel London is located in Terminal 3, Arrivals Hall, and is within walking distance of Terminal 2 and Heathrow Express, making it easy for you to travel between all of Heathrow's terminals. Your stay at Aerotel London allows for a speedy departure as we are just a few steps from the check-in desks at Terminal 3.

**Address:** Terminal 3 Arrivals Hall, East Wing Building, Heathrow Airport, Hounslow, TW6 1AA

Location map available on next page