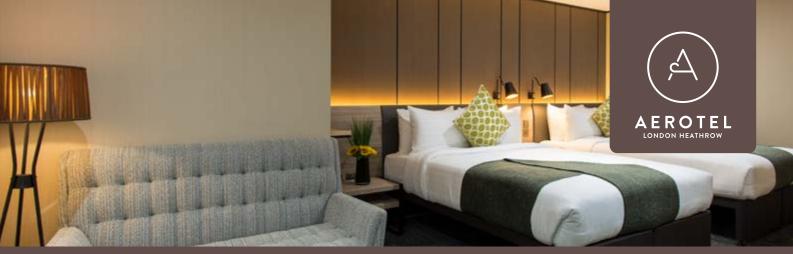

## Accommodation

Aerotel London provides 82 rooms in a range of sizes:

- Solo Plus: One single bed | private bathroom
- Double Plus: One double bed or two single beds | private bathroom
- Family: Two double beds | private bathroom

## **Guestroom Features**

- Shower and personal amenities: shampoo, bath gel, body lotion, dental kit, bath towel and hair dryer
- Complimentary coffee and tea
- Freeview TV platform
- Complimentary WiFi
- Pillow options^
- Wake-up call service^
- Iron and iron board^
- Baby cot^
- · Wheelchair^