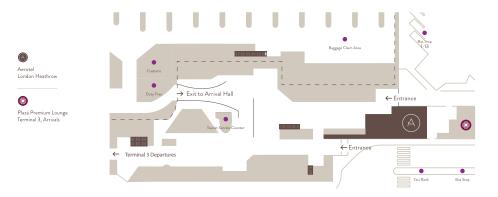

### Location Map of Aerotel London Heathrow

## From Terminal 2 International Arrivals Hall

- Exit Terminal 2 Arrivals Hall, take the escalators following signs to Terminal 3 and the London Underground. You will see signs for the hotel.
- You will come across escalators/lifts taking you to Terminal 3 level outside, follow signs for hotel.
- Take a right and walk towards the end of the building. Then take a right and walk further down, following signs for hotel. Take a left for the hotel entrance (approximately 10-minute walk).

## From London Underground/Central Bus Station/Heathrow Express

- Exit from London Underground/Central Bus Station/Heathrow Express and follow signs for Terminal 3.
- Take a right and use the escalators/lifts to Terminal 3 level outside.
- Take a right and walk towards the end of the building. Take a right and use the escalators/lifts to Terminal 3 level outside, follow signs for the hotel. Take a left for the hotel entrance (approximately 10-minute walk).

#### From Terminal 5 International Arrivals Hall

- Leave Terminal 5 Arrivals and make your way towards the Heathrow Express.
- Board the HEX and take the next stop Central Station Terminals 2 and 3.
- Follow the signs for Terminal 3. You will pick up signs for the hotel in the tunnel.
- Take a right and walk towards the end of the building. Then take a right and walk further down, following signs for hotel. Take a left for the hotel entrance (approximately 10-minute walk).

# By Car / Taxi

- Drop off at the Terminal directly in front of the hotel.
- By taxi (drop off at the Terminal directly in front of the hotel).
- $\bullet$  Cross the road and you will reach the hotel entrance (approximately 30-seconds).