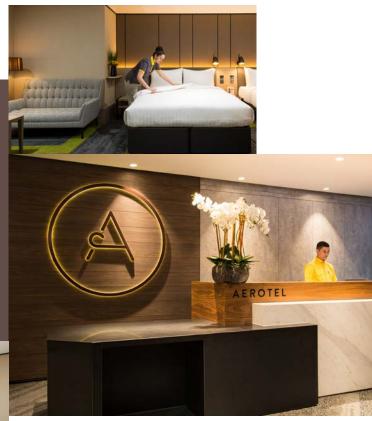

**About Us** 

AEROTEL LONDON HEATHROW

# Welcome To Aerotel London Heathrow

We are a one-of-a-kind airport hotel located at Terminal 3 Arrivals, London Heathrow Airport.

Not only are we located right inside the airport, we are also within walking distance of T2, T3, Central Bus Station, London Underground and Heathrow Express. We offer flexible booking hours and room sizes so you can book exactly what you need. Have a long layover before your connecting flight? Or need a place to crash after arriving on a red-eye? Whatever it is, we'll make sure you're refreshed, recharged and ready for your next destination.